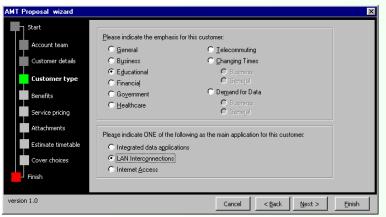

#### Wizard WriteImage CSB Select color Product Select product type Red Title (85 chars) Microsoft Certified Systems Engineer Microsoft MBS Case Study CERTIFIED Green Bolierplate title Microsoft Certified Systems Engineer Grey Yellow Microsoft Learning Systems Engineer Microsoft Server Microsoft Certified Systems Engineers Dark blue Microsoft Services Picture (MCSEs) design and implement the infrastructure for business solutions based on Customer details the Microsoft Windows 2000 platform and MTC Microsoft Windows Server System. Name IBH In. No. of employees 100-5,000 Web site www.ibh.com Partner details Name Synergy Inc. Document details Partner logo LIEV Compating Ltd. syngenta Date published November 2007

#### **Features**

- · Select colour scheme all styles and graphics set to selected colour
- Select product graphics and text for the product used
- Wizard has multiple pages for each part of data entry