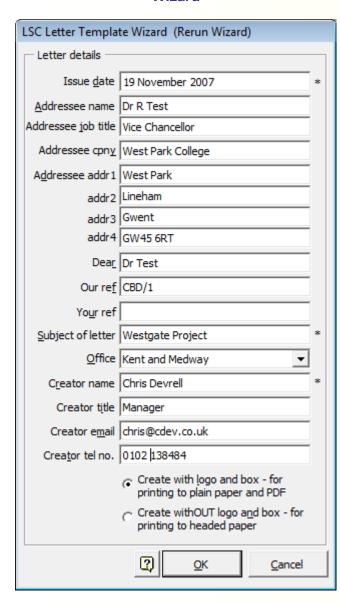

#### **Wizard**

#### **Features**

6

Each line of data is gathered and written in to the document metadata properties following the Dublin Core metadata guidelines

#### **Document**

Leading learning and skills

Dr R Test Vice Chancellor West Park College West Park Lineham Gwent GW45 6RT

Date

19 November 2007

Our reference CBD/1

#### Westgate Project

Dear Dr Test

The quick brown fox jumps over the lazy dog. The quick brown fox jumps over the lazy dog. The quick brown fox jumps over the lazy dog. The quick brown fox jumps over the lazy dog. The quick brown fox jumps over the lazy dog.