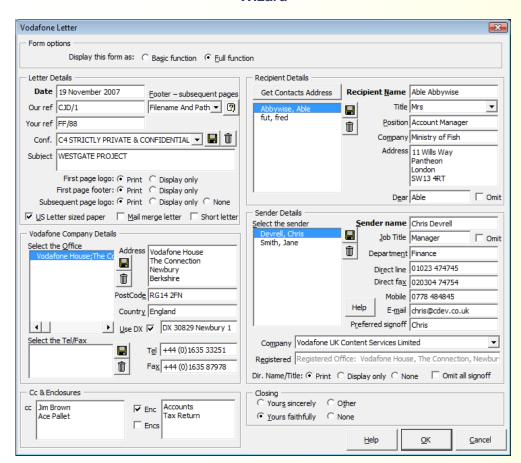

#### Wizard

#### **Features**

- Option for simple (for new users) or full function wizard
- options for different footers
- customisable Confidentiality & Closing phrases
- selectable and saveable office addresses
- option for short letter with reduced white space

#### **Document**

#### Chris Devrell

Manage

19 November 2007

#### C4 STRICTLY PRIVATE & CONFIDENTIAL

Mrs Able Abbywise Account Manager Ministry of Fish 11 Wills Way Pantheon London SW13 4RT

Dear Able

#### WESTGATE PROJECT

The quick brown fox jumps over the lazy dog. The quick brown fox jumps over the lazy dog. The quick brown fox jumps over the lazy dog. The quick brown fox jumps over the lazy dog.