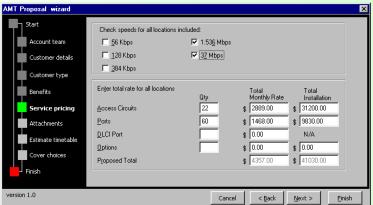

#### **Features**

- select client logo for header & partner logos for footer
- select document sections and sub sections
- fully styled document is created with cover page, Table of Contents, headers and footers all in place together with select content

# **Multi-page Wizard**

#### **Features**

- data validated and user can go back to a previous panel to change a data input
- the panel sequence and content varies according to the users inputs
- sophisticated calculations incorporated into the panels
- wizards can be made re-runable whereby all the users inputs are remembered so that an identical document can be created, or the existing document altered, without having to re-enter all the data
- documents are assembled using the data and built-in rules to create a document that reads like it has been handwritten and targeted at the specific client and their requirement