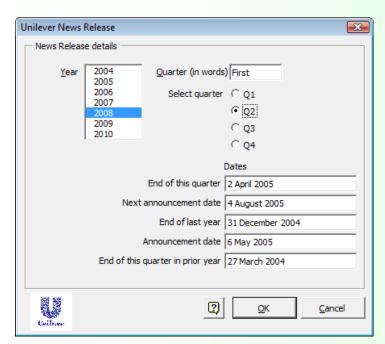

#### **Features**

- create financial report with all the correct phrases for the Year and Quarter selected
- important dates are populated through the document
- wizard can be rerun to make any changes

#### **Document**