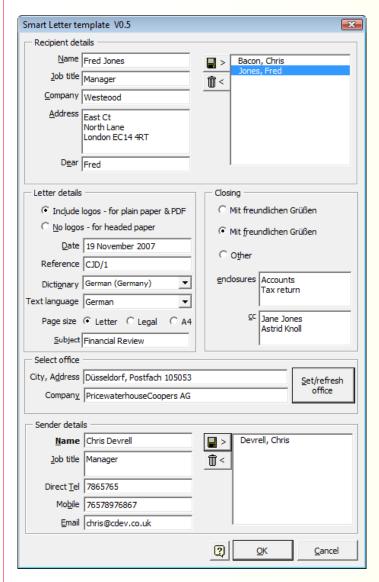

#### **Features**

- Recipient details and Sender details saveable to private list
- Option for logos included or excluded from the document
- Selectable dictionary
- Text language selectable so that text like Yours sincerely is in the selected language.
- Selection of required paper size
- Select office from global list which in this case is read from an Excel spreadsheet

#### **Document**

# PRICEWATERHOUSE COPERS 1

PricewaterhouseCoopers AG Postfach 105053 Düsseldort 40041 Germany Telefon [49](211) 981 0 Telefax [49](211) 981 1000 www.pwc.com

Fred Jones Manager Westeood East Ct North Lane London EC14 4RT

19 November 2007

#### Financial Review

Lieb Fred,

This is where the body text is typed....The quick brown fox jumps over the lazy dog. The quick brown fox jumps over the lazy dog. The quick brown fox jumps over the lazy dog. The quick brown fox jumps over the lazy dog. The quick brown fox jumps over the lazy dog.

Mit freundlichen Grüßen

#### Chris Devrell

Manager

Telefon 7865765 Bewegliches Telefon 76578976867

Email chris@cdev.co.uk

nc Accounts Tax return

cc Jane Jones Astrid Knoll

CJD/

PricewaterhouseCoopers bezieht sich das auf Netz der Mitgliedsfirme von PricewaterhouseCoopers Internationalem begrenztern, von dem jedes ein unterschiedliches und unabhängiges zugelassenes Wesen ist. Standesamt 123 Westst. London Großbritannien.