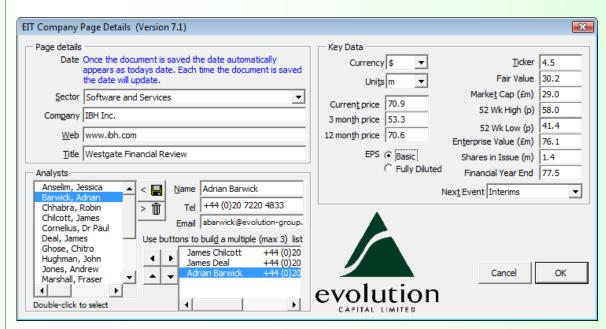

#### **Features**

- Financial tables built from wizard data
- List of analysts

#### **Document**

#### Headina 4

Body Copy goes here. Body Copy goes here.

ANALYSTS James Chilcott +44 (0)20 7220 4850 James Deal +44 (0)20 7220 4832 Adrian Barwick +44 (0)20 7220 4833 abarwick@evolution-group.com

| Current Price | 3m<br>Target | 12m<br>Target |
|---------------|--------------|---------------|
| 70.9          | 53.3         | 70.6          |

|                         | KEY DATA |
|-------------------------|----------|
| Ticker                  | 4.5      |
| Current Price (p)       | 70.9     |
| Fair Value (p)          | 30.2     |
| Market Cap (\$ m)       | 29.0     |
| 52 Wk High (p)          | 58.0     |
| 52 Wk Low (p)           | 41.4     |
| Enterprise Value (\$ m) | 76.1     |
| Shares in Issue (m)     | 1.4      |
| Financial Year End      | 77.5     |
| Mant Front              | Interior |