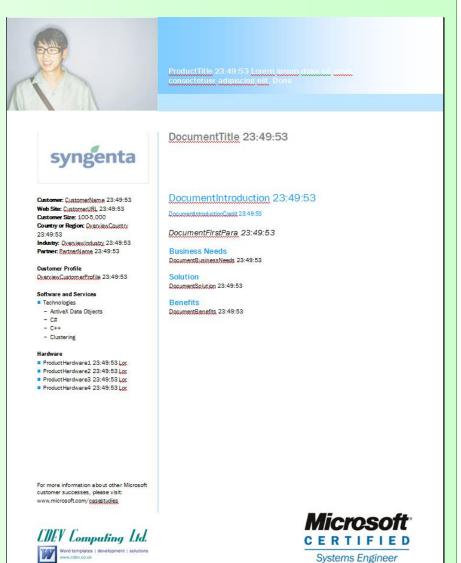

#### Wizard WriteImage CSB Select color Product Select product type Red Title (85 chars) Microsoft Certified Systems Engineer Microsoft MBS Case Study CERTIFIED Green Bolierplate title Microsoft Certified Systems Engineer Grey Yellow Microsoft Learning Systems Engineer Microsoft Server Microsoft Certified Systems Engineers Dark blue Microsoft Services Picture (MCSEs) design and implement the infrastructure for business solutions based on Customer details the Microsoft Windows 2000 platform and MTC Microsoft Windows Server System. Name IBH In. No. of employees 100-5,000 Web site www.ibh.com Partner details Name Synergy Inc. Document details Partner logo LIEV Compating Ltd. syngenta Date published November 2007

#### **Features**

- · Select colour scheme all styles and graphics set to selected colour
- Select product graphics and text for the product used
- Wizard has multiple pages for each part of data entry

#### **Document**

# Syngenta Syngenta National Provincial Holdings International pic For Broadband Intrannet Backup Network through 200 compilance Date: 20 November 2007 Version: 1.0

**Document** 