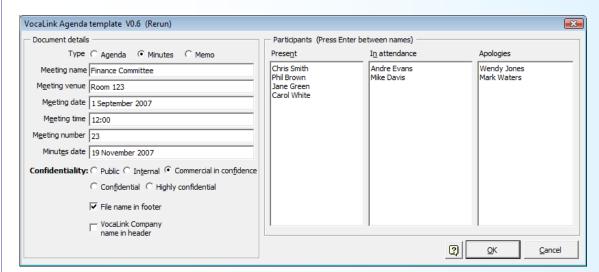

#### **Features**

- One template wizard produces three types of document due to the fact that these documents are essentially the same in their style and layout
- The advantage of this is that say an Agenda document is created then after the
  meeting that document can be opened, the wizard rerun, and the document
  converted into Minutes with all the relevant information still inplace making it very
  quick to convert an Agenda to a Minutes.

#### **Document**

Phil Brown

Mark Waters

### Minutes

19 November 2007 Room 123

Saturday 1 September 2007 at 12:00

Jane Green

**Finance Committee 23** 

Present Chris Smith Carol White

In attendance Andre Evans Mike Davis

Apologies Wendy Jones

#### 23 Heading 1

#### 23.1 Heading 2

#### 23.1.1 Heading 3

Body Text.

- a) alpha list
- List Bullet
- List Bullet 2
- List Bullet 3
- List Bullet 4

Voca Agenda.doc

Commercial in confidence