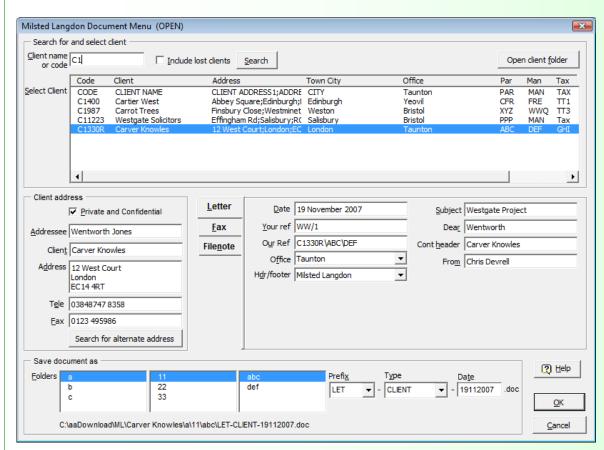

#### **Features**

- Reading from a database the clients matching the client code are displayed in a list
- The selected client yields address, office and reference information
- Selectable document to be created: Letter, Fax, Filenote
- Document path and name semi-automatically generated to store the document in the client folder

#### **Document**

MILSTED LANGDON

Winchester House, Deane Gate Avenue, Taunton, TA1 2UH

Telephone: 01823 445566 - Fax: 01823 445555

DX 97181 Taunton Blackbrook e-mail: advice@milsted-langdon.co.uk Website: www.milsted-langdon.co.uk

Private and Confidential

Wentworth Jones Carver Knowles 12 West Court London EC14 4RT

19 November 2007

Our Ref: C1330R\ABC\DEF

Your Ref: WW/1

Dear Wentworth