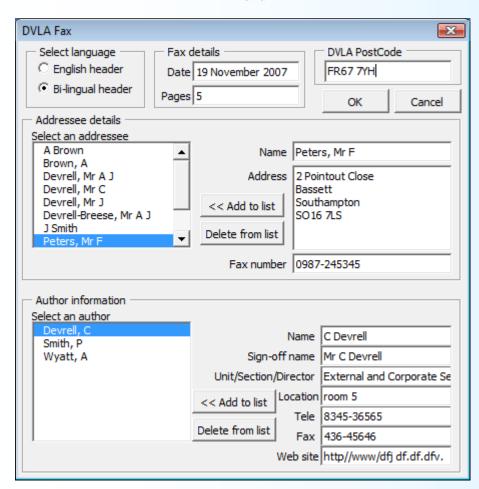

#### **Wizard**

#### **Features**

selectable multi-lingual header

#### **Document**

Asiantaeth Trwyddedu Gyrwyr a Cherbydau External and Corporate Services Director Longview Road Abertawe FRO7 7YH

Driver and Vehicle Licensing Agency External and Corporate Services Director Longview Road Swansea FRO7 7YH

 Ffôn/Telephone
 01702 788345-36505

 GTN
 1213 8345-36505

 Ffacs/Fax
 01702 78436-45640

 Telecs/Telex
 48102

Dyddiad/Date: 19 Tachwedd 2007

19 November 2007

#### FAX / FFACS

To / At: Peters, Mr F

2 Pointout Close Bassett Southampton SO16 7LS

Fax number / Rhif y cyflunydd: 0987-245345

From / Oddi wrth: Mr C Devrell

Number of pages including this one Nifer y tudalennau gan gynnwys hon: 5