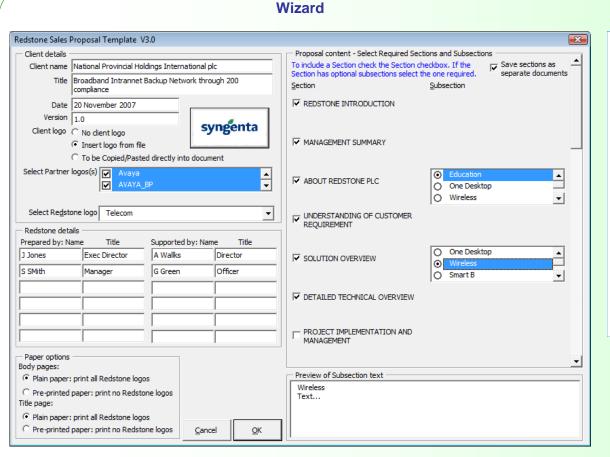

#### Norwich Union Tender template Tender type **NORWICH UNION** Select required modules Product | Designer Group Personal Pension ✓ 1. Front page 2. Introduction Company IGN Inc. ✓ 3. Brief summary Adviser | Chris Devrell 4. About Norwich Union ✓ 5. Norwich Union's simplification strategy <GPP> Date 19 November 2007 ✓ 6. Communicating benefits to employees Author Jane Jones 7. Scheme installation – Professional project management from start to finish < PPMS> Address 12 West Ct 🔽 8. Scheme installation – Professional project management from start to finish <Non-PPMS> ▼ 9. Scheme installation – A quick and easy process East Way ▼ 10. Online scheme management – Accuracy and efficiency through e-billing London ▼ 11. Scheme administration <Advisers> EC14 5RT 12. Scheme administration <EBCs> ▼ 13. Morley Fund Management 14. Lifestyling Ref no. AD/123 15. LifeStyling addon <Stakeholder with EBC from Watson Wyatt, Hewitts, Towers Perrin and Type (or drop-down and select) key requirements Increased employee retention and motivatior ▼ 16. LifeStyling addon <Stakeholder with adviser or EBC from company not listed above only> ▼ 17. Socially responsible investment A wide range of investment funds to choose Get images for Our Terms sections 18, The With-Profit Fund The ability to choose from funds managed by ▼ ▼ 19. Investment funds – An introduction Browse for image to add to list... 20. External fund links Our Terms image list ✓ 21. The "Designer" Group Personal Pension 22, The "Designer" Group Stakeholder Pension 23, The Variable Money Purchase Plan ✓ 24. Our terms 4 ☐ 25, Summary <PPMS> ✓ 26. Summary <Non-PPMS> ✓ 27. Back page Use buttons to move up/down/remove

**Wizard** 

#### **Features**

- Select type of pension and then certain mandatory sections are pre-selected.
- Select other sections as required
- The document created is complete and locked against change. The wizard can be rerun to change any aspect and recreate the document.