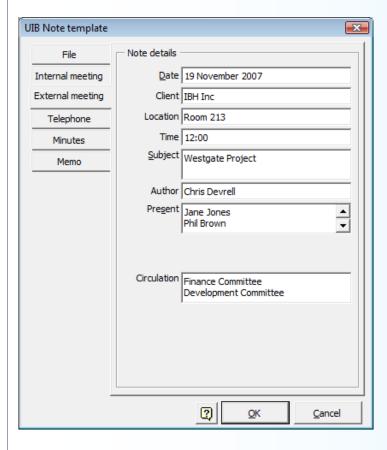

#### **Wizard**

#### **Features**

- One template wizard produces six types of document due to the fact that these documents are essentially the same in their style and layout
- The data entries are specific to the document type

# **External Meeting**

te 19th November 2007

Client IBH Inc

Location Room 213

Time 12:00

Subject Westgate Project

Author Chris Devrell

Present Jane Jones

Phil Brown Ace Green Brian Davies

Circulation Finance Committee

Development Committee

The quick brown fox jumps over the lazy dog. The quick brown fox jumps over the lazy dog. The quick brown fox jumps over the lazy dog. The quick brown fox jumps over the lazy dog. The quick brown fox jumps over the lazy dog.